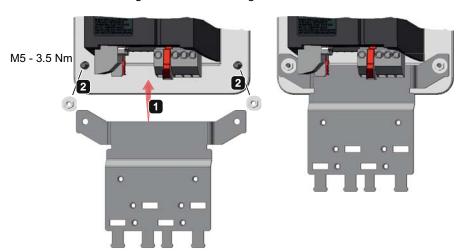

#### **SINAMICS G120 Power Modules screening plates**

Push-through variants screening kit

Note: Frame Size A (FSA) is shown in this example - the fitting technique is the same for all Frame Sizes.