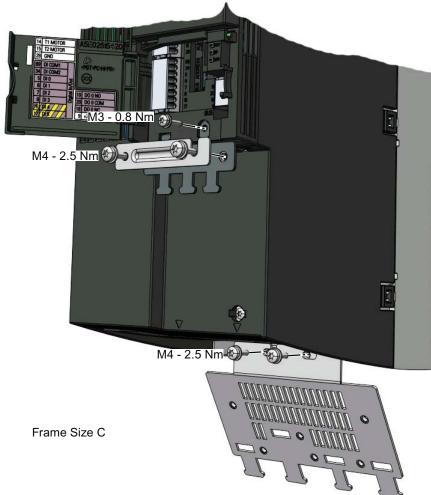

## **SINAMICS G120**

## **Fitting Instruction Sheet**

FSA 6SL3266-1EA00-0KA0 FSB 6SL3266-1EB00-0KA0 FSC 6SL3266-1EC00-0KA0

#### SINAMICS G120/G120C Screening Plates

The screening plate is designed to provide the correct and secure electrical grounding for all cables to and from the Inverter. For detailed information on the correct wiring of the Inverter, please refer to the relevant Getting Started Guide and Operating Instructions for your Inverter.

#### **SINAMICS G120 Power Modules screening plates**



Push-through variants screening kit



Note: Frame Size A (FSA) is shown in this example - the fitting technique is the same for all Frame Sizes.

# **SINAMICS G120**

# **SIEMENS**

#### **SINAMICS G120C Inverter screening plates**