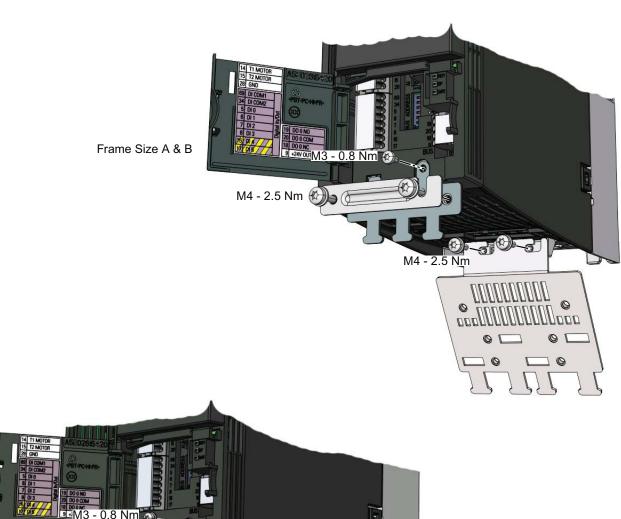

## **SINAMICS G120**

## **Fitting Instruction Sheet**

FSA 6SL3266-1EA00-0KA0 FSB 6SL3266-1EB00-0KA0 FSC 6SL3266-1EC00-0KA0

#### SINAMICS G120/G120C Screening Plates

The screening plate is designed to provide the correct and secure electrical grounding for all cables to and from the Inverter. For detailed information on the correct wiring of the Inverter, please refer to the relevant Getting Started Guide and Operating Instructions for your Inverter.

#### **SINAMICS G120 Power Modules screening plates**



Push-through variants screening kit



Note: Frame Size A (FSA) is shown in this example - the fitting technique is the same for all Frame Sizes.

# **SINAMICS G120**

# **SIEMENS**

#### **SINAMICS G120C Inverter screening plates**